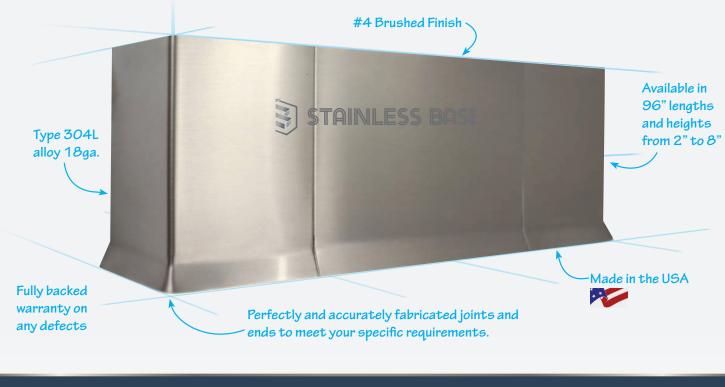

## Highest Quality Materials And Workmanship

WESTERN

FABRICATING

Our 18-Gauge Type 304L Stainless Steel is manufactured, processed and polished in the USA. It provides excellent protection, and easy maintenance. The heavy duty stainless steel is easy to cut and fit in the field and is suitable for most applications, design and function. Wall base arrives to you wrapped in fully protective packaging to

prevent damage during shipping and a vinyl protective film on the finished side which is removed after installation.

Customer Service Support is available on every order and Inquiry — we answer phone calls, emails and live chats from 9AM-5PM Eastern Standard Time: 239-244-2365 • sales@stainlessbase.com