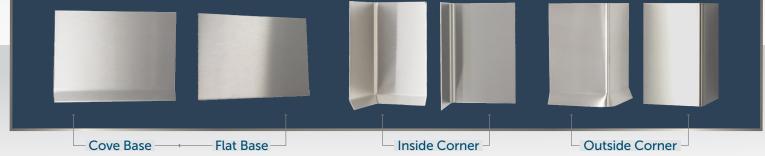

## The Perfect Stainless Steel Wall Base.





## Highest Quality Materials And Workmanship

WESTERN

FABRICATING

Our 18-Gauge Type 304L Stainless Steel is manufactured, processed and polished in the USA. It provides excellent protection, and easy maintenance. The heavy duty stainless steel is easy to cut and fit in the field and is suitable for most applications, design and function. Wall base arrives to you wrapped in fully protective packaging to

prevent damage during shipping and a vinyl protective film on the finished side which is removed after installation.

Customer Service Support is available on every order and Inquiry — we answer phone calls, emails and live chats from 9AM-5PM Eastern Standard Time: 239-244-2365 • sales@stainlessbase.com